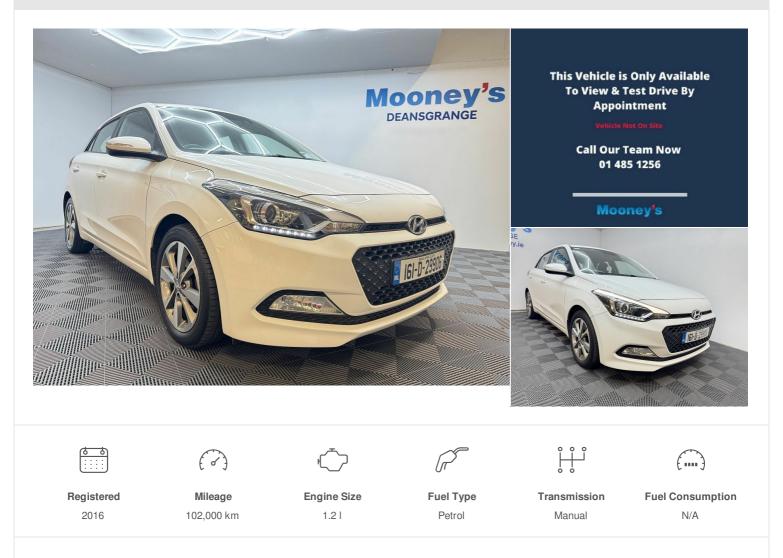

## 2016 Hyundai i20

1.2 Deluxe 1.2 Manual

#### Description

Driver Airbag, Passenger Airbag, Air Conditioning, Alloy Wheels, Bluetooth Phone, Climate Control, Electric Windows, ISO Fix, Multi-Function Steering Wheel, USB, Rear Parking Sensors, Leather Steering Wheel, Auto Lights, Auxiliary Jack Input, Adjustable seats, Adjustable steering column/wheel, Windows front + rear electric, Hard-top, Height adjustable drivers seat, Outside temperature meter, Rear headrests, Rear wiper, Media Connection, Auto Wipers, Finance Available